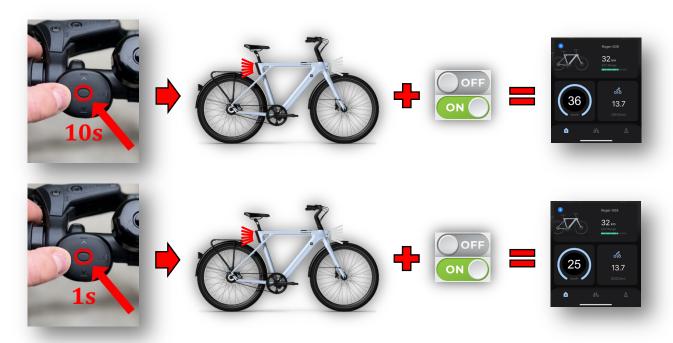

#### iSpeed added functionality

- 1. Push the "center" or "down" button for 10 seconds to activate the "unlimited" mode. The lights will briefly flash to confirm.
- 2. Push the "center" or "down" button for 1 seconds to activate the "25 km/h" mode. The lights will briefly flash to confirm.
- 3. After switching mode you need to **turn the bike off and then on again** before the new setting becomes active!